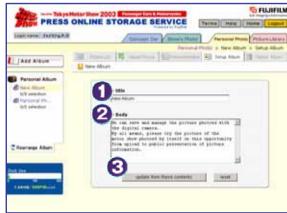

### A picture is edited.

(A comment input, move, copy, delete, and rearrangement)

You input comments.

Click pictures and check detailed page. "Picture List" "Preview" button is clicked. Now window is appeared,and list of detailed pictures are displayed.

If you move, copy, delete, and rearrangement,,,

#### "Rearrange Album"

The following selections are possible when rearranging a picture.

"title "

"Bodv"

is clicked.

Setup Album

button is clicked.

Is input contents which you toadd, change.

update from these contents

Comment is input and changed.