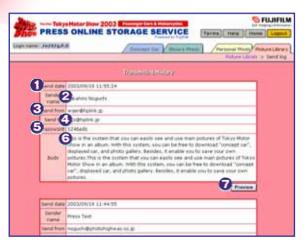

#### Send date

The date which is sending mail.

#### Sender name

It is your name who input at the time of mail sending.

### Send from

It is your mail address at the time of sending mail.

#### Send to

It is the mail address of the partner who sent mail.

#### Password

It is displayed when a password is set up at the time of album on public.

#### Body

It is the input message when an album is introduced.

#### Preview

The picture registered at the time of album on public is displayed.