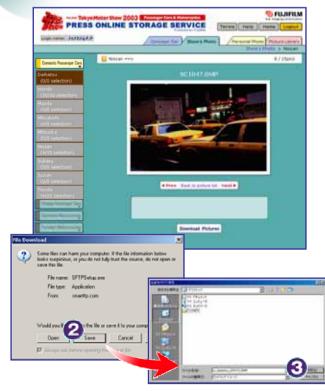

# An original picture is downloaded.

An original picture can also be downloaded from detailed page.

| Let's click Download Pictures but                                           | ton.          |
|-----------------------------------------------------------------------------|---------------|
| "File Download" window is appeared<br>you click <u>Save</u>                 | , then        |
| From "Save in:" you decide the place<br>your own PC, then <u>Save</u> is cl | in<br>licked. |

Now, the original picture downloaded on your PC.

The main functions of a Concept Car become the above. When you want to inform you the registered picture by mail. Please move to Page.10 " **Picture library** "