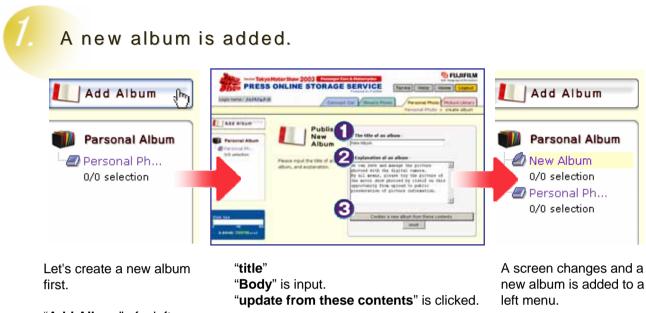

"Add Album" of a left menu is clicked.

Next, pictures are uploaded. From 🗾 Upload Picture page. Browse... button is clicked. "Choose file" Window is appeared. You move pictures from "Look in:" to Picture folder which you want to upload from your own PC. \*The number of pictures which can be uploaded at once is to 12 sheets. 6 🔹 is changed to "12" The number of pics Start upload button is Clicked. Upload is started.

#### "Rearrange Album"

The following selections are possible when rearranging a picture.

"title "

"Bodv"

is clicked.

Setup Album

button is clicked.

Is input contents which you toadd, change.

update from these contents

Comment is input and changed.