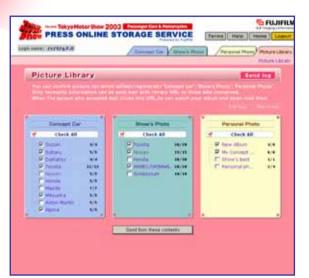

### If you check registered pictures,,,

In case of forgetting registered pictures "Concept Car" "Show's photo" "Personal Photo". You can check registered pictures to click pictures which is taken by each maker's album.

The number of registered pictures is "Registered picture / All number of pictures" is displayed as below.

🛛 🗹 Toyota

4/12