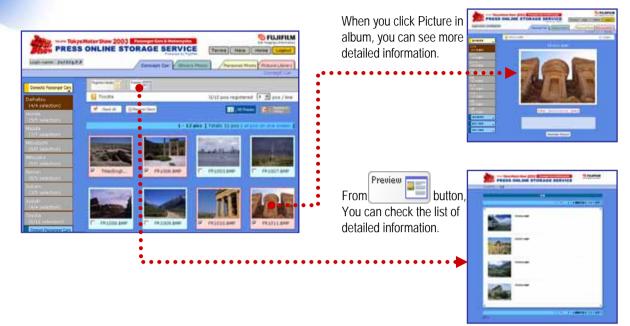

# If you check more detailed information,,,

### A picture is edited.

(A comment input, move, copy, delete, and rearrangement)

You input comments.

Click pictures and check detailed page. "Picture List" "Preview" button is clicked. Now window is appeared,and list of detailed pictures are displayed.