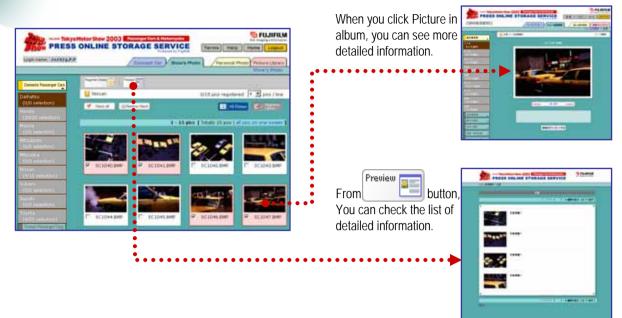

# If you check more detailed information,,,

### A picture is edited.

(A comment input, move, copy, delete, and rearrangement)

You input comments.

Click pictures and check detailed page. "Picture List" "Preview" button is clicked. Now window is appeared,and list of detailed pictures are displayed.