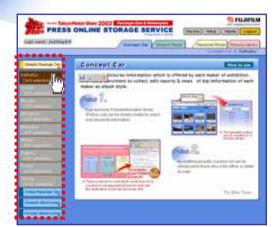

# **Concept Car**

Concept cars are official picture/information offered by each exhibition maker. Since each maker's hottest information is displayed by list as album style, It is really convenient to collect & arrange hot news!

### From a left menu, let's click a maker name to see!

let's click a maker name to see from a left menu first.

When you will click maker name, picture list of each maker is displayed next screen.

1