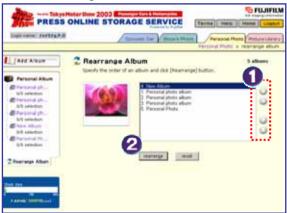

#### "Rearrange Album"

The following selections are possible when rearranging a picture.

"title "

"Bodv"

is clicked.

Setup Album

button is clicked.

Is input contents which you toadd, change.

#### Rearrange.