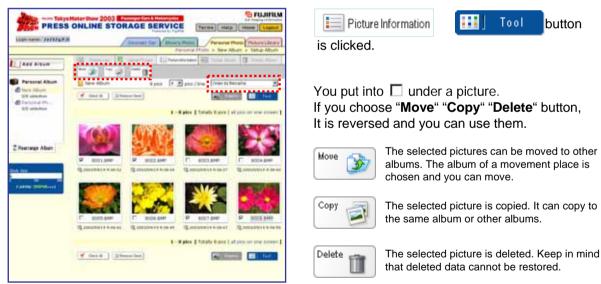

ears in the bottom of this. Please choose what to upload and push a d/0 selection button Although time may be taken until completes if much data is uploaded at once, please wait as it is. ボタンを離してください TO FULIFILM TRearrange Album PRESS ONLINE STORAGE SERVICE - AURIAL - 0 Drop pictures to upload within the upload area. d drop in see files to this ar Put a check into 
of the picture to upload, and 100 Start upload click If there is much number of sheets, it may spends lots of time.

3.

### A picture is edited.

(A comment input, move, copy, delete, and rearrangement)

You input comments.





Click pictures and check detailed page. "Picture List" "Preview" button is clicked. Now window is appeared,and list of detailed pictures are displayed.

If you move, copy, delete, and rearrangement,,,



#### "Rearrange Album"

The following selections are possible when rearranging a picture.





"title "

"Bodv"

is clicked.

Setup Album

button is clicked.

Is input contents which you toadd, change.

update from these contents

Comment is input and changed.



#### Rearrange.





#### Delete an album.



Copyright (c) 1995-2003 Fuji Photo Film Co., Ltd. All rights reserved.



# Your exclusive list will be created by selecting only necessary pictures.

#### **Before registering Picture library**



After registering Picture Library

full pus registered \* \* piss / ine

10

1 (3)

PRESS ONLINE STORAGE SERVICE

ad the University of

( Dec. 6 ) [Discorder]

III Potential III

12 topy Album

Logo core: Julian ...

Ard Album



"**Registered Library**" is clicked, then you can see only r