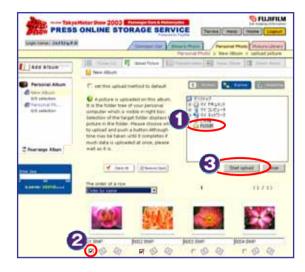

Drag&Drop Type

It can upload per folder.

Choose the target folder from a folder tree. Selection displays the uploadable pictures in a folder.

Put in and choose a check as  $\square$  of the picture to upload.

You click Start upload

If there is much number of sheets, it may spends lots of time.

You can select from local client by each picture or all FLOWER . O × of pictures. Tools Help 12 Size Type Modified 901 KB Bitmap Image 9/25/1995 9:17 AM 901 KB BRmap Image You will drag picture to upload within uplaodable 9/25/1995 9:17 AM 9/25/1995 9:17 AM 901 KB Bitmap Image area. 901 KB Bitmap Image 9/25/1995 9:15 AM 901 KB 8kmap Image 9/25/1995 9:15 AM 901 KB Bitmap Image 9/25/1995 9:15 AM 9/25/1995 9:15 AM 9/25/1995 9:15 AM 901 KB Bitmap Image 901 KB Bitmap Image 5 FUJIFILM 2003 009 BM 901 KB Bitmap Image 9/25/1995 9:15 AM PRESS ONLINE STORAGE SERVICE 010 BMP 901 KB Bitmap Image 9/25/1995 9:14 AM Terms Help Home L 11.BM 901 KIL Bitmap Image 9/25/1995 9:14 AM Logn name: Jefffg.P.B 012.BM 25/1995 9:14 AM 901 KB ap Im Personal Photo Picture Library 26.3 M 🚉 Local intranet (t)th upload picture 111 Photocold 5 United Patters 1 111 Photo 120 10 Add Album Hew Album Parsonal Album F set this upload method to default · I. Second - 6 A New Altrum 0/8 selecti A picture is uploaded on this alb 2 E Fersonal Ph. Please drag a picture within the right lim and detach mouse button. A picture appears in the bottom of this. Please choose what to upload and push a d/0 selection button Although time may be taken until completes if much data is uploaded at once, please wait as it is. ボタンを離してください TO FULIFILM TRearrange Album PRESS ONLINE STORAGE SERVICE - AURIAL - 0 Drop pictures to upload within the upload area. d drop in see files to this ar Put a check into 
of the picture to upload, and 100 Start upload click If there is much number of sheets, it may spends lots of time.