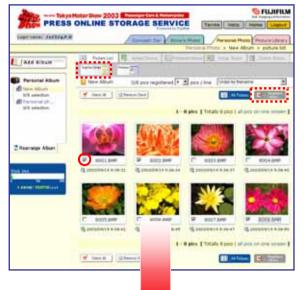

#### "Rearrange Album"

The following selections are possible when rearranging a picture.

"title "

"Bodv"

is clicked.

Setup Album

button is clicked.

Is input contents which you toadd, change.

#### Rearrange.