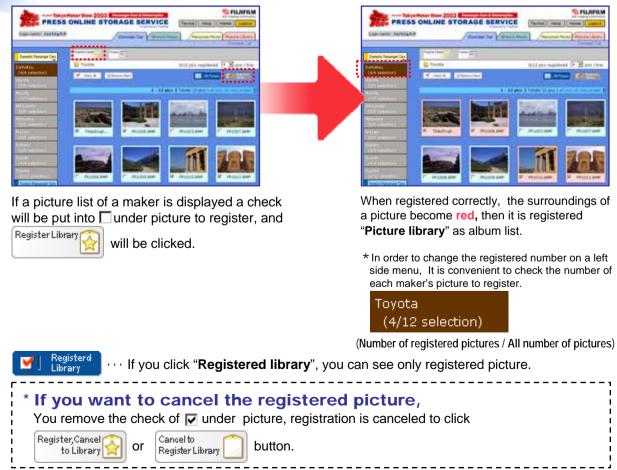

# Your exclusive list will be created by selecting only necessary pictures.

III Potential III

12 topy Album

Logo core: Julian ...

Ard Album

"**Registered Library**" is clicked, then you can see only registered pictures.

When registered correctly, the surroundings of a picture become **red**, then it is registered **"Picture Library"** as album list.

\* In order to change the registered number on a left side menu, It is convenient to check the number of each maker's picture to register.

(Number of registered pictures / All number of pictures)

S FUJIFILM