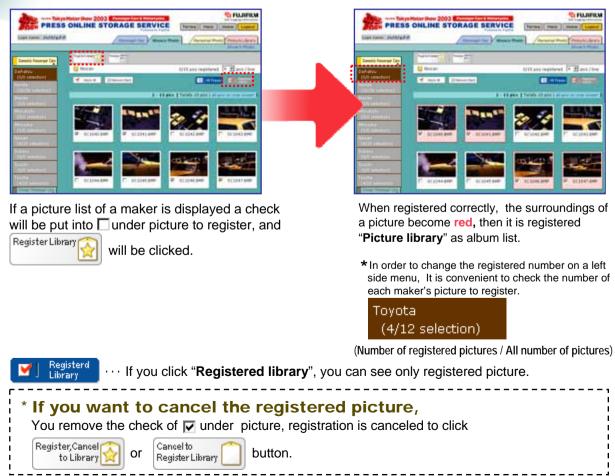

# Your exclusive list will be created by selecting only necessary pictures.

III Potential III

12 topy Album

Logo core: Julian ...

Ard Album

"**Registered Library**" is clicked, then you can see only registered pictures.

When registered correctly, the surroundings of a picture become **red**, then it is registered **"Picture Library"** as album list.

\* In order to change the registered number on a left side menu, It is convenient to check the number of each maker's picture to register.

(Number of registered pictures / All number of pictures)

S FUJIFILM