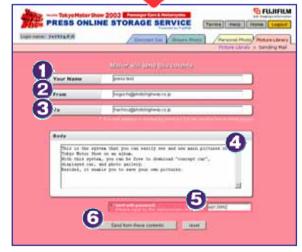

#### When sending list is completed

Send from these contents button

is clicked.

Let's input the contents of introduction, since the input page of sent contents is displayed on the next screen

#### Your Name

In order to inform your partner who send from, you will input here

#### From

Your [ who introduces an album ] mail address is input.

#### То

The mail address of the partner who introduces an album is input.

#### Body

It is the message attached to the album to introduce. In the case of an album with password, you had better inform your password here.

#### Send with password

In case that your album is exhibited, you can protect by password. In mail sending page, you input by alphanumeric character.

Send from these contents

is clicked.

If mail sending is completed, the mail with URL of an album was indicated will arrive your partner. Example