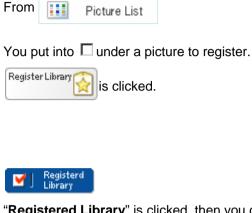

# Your exclusive list will be created by selecting only necessary pictures.

### Input page of sending mail

If you want to inform partner registered list, You will put into 
of picture list first.