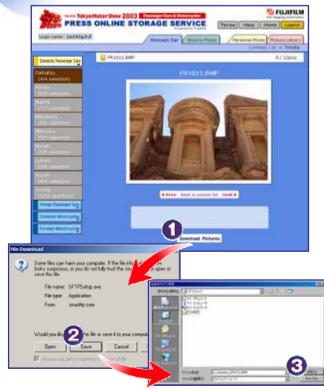

# An original picture is downloaded.

An original picture can also be downloaded from detailed page.

| Let's click Download Pictures but                                           | ton.          |
|-----------------------------------------------------------------------------|---------------|
| "File Download" window is appeared<br>you click <u>Save</u>                 | , then        |
| From "Save in:" you decide the place<br>your own PC, then <u>Save</u> is cl | in<br>licked. |

Now, the original picture downloaded on your PC.

The main functions of a Concept Car become the above. When you want to inform you the registered picture by mail. Please move to Page.10 " **Picture library** "