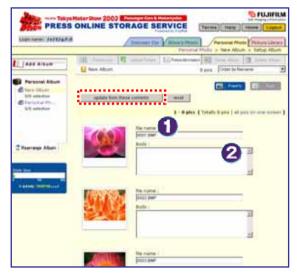

### A picture is edited.

(A comment input, move, copy, delete, and rearrangement)

You input comments.

Click pictures and check detailed page. "Picture List" "Preview" button is clicked. Now window is appeared,and list of detailed pictures are displayed.

#### "Rearrange Album"

The following selections are possible when rearranging a picture.

"title "

"Bodv"

is clicked.

Setup Album

button is clicked.

Is input contents which you toadd, change.

update from these contents

Comment is input and changed.