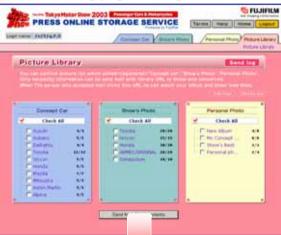

## **Picture Library**

Picture Library can be checked pictures which is arranged (registered) "Concept Car" "Show's Photo" "Personal Photo".

Moreover only necessary information can send mail with library URL to the partner of a list. The accepted parson can see & download registered pictures by clicking URL.

#### The selecting page of a registration list

### Input page of sending mail

If you want to inform partner registered list, You will put into 
of picture list first.