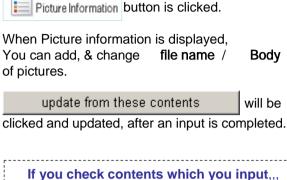

this upload method to default · I. Second - 6 A New Altrum 0/8 selecti A picture is uploaded on this alb 2 E Fersonal Ph. Please drag a picture within the right lim and detach mouse button. A picture appears in the bottom of this. Please choose what to upload and push a d/0 selection button Although time may be taken until completes if much data is uploaded at once, please wait as it is. ボタンを離してください TO FULIFILM TRearrange Album PRESS ONLINE STORAGE SERVICE - AURIAL - 0 Drop pictures to upload within the upload area. d drop in see files to this ar Put a check into 
of the picture to upload, and 100 Start upload click If there is much number of sheets, it may spends lots of time.

3.

### A picture is edited.

(A comment input, move, copy, delete, and rearrangement)

You input comments.





Click pictures and check detailed page. "Picture List" "Preview" button is clicked. Now window is appeared,and list of detailed pictures are displayed.

If you move, copy, delete, and rearrangement,,,



#### "Rearrange Album"

The following selections are possible when rearranging a picture.





"title "

"Bodv"

is clicked.

Setup Album

button is clicked.

Is input contents which you toadd, change.

update from these contents

Comment is input and changed.



#### Rearrange.





#### Delete an album.



Copyright (c) 1995-2003 Fuji Photo Film Co., Ltd. All rights reserved.



# Your exclusive list will be created by selecting only necessary pictures.

#### **Before registering Picture library**



After registering Picture Library

full pus registered \* \* piss / ine

10

1 (3)

PR