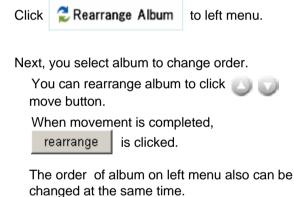

#### "Rearrange Album"

The following selections are possible when rearranging a picture.

"title "

"Bodv"

is clicked.

Setup Album

button is clicked.

Is input contents which you toadd, change.

#### Rearrange.