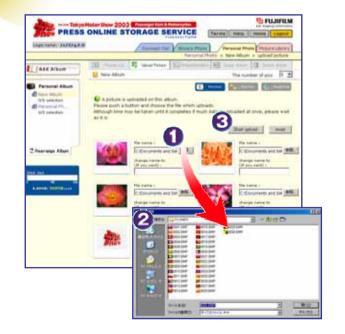

"Add Album" of a left menu is clicked.

Next, pictures are uploaded. From 🗾 Upload Picture page. Browse... button is clicked. "Choose file" Window is appeared. You move pictures from "Look in:" to Picture folder which you want to upload from your own PC. \*The number of pictures which can be uploaded at once is to 12 sheets. 6 🔹 is changed to "12" The number of pics Start upload button is Clicked. Upload is started.

For a while, upload will be completed, "**Picture List**" is displayed.

There are other two types of methods which are "**Explorer**" type, "**Drag & Drop**" type besides uploading to select each pictures normally.